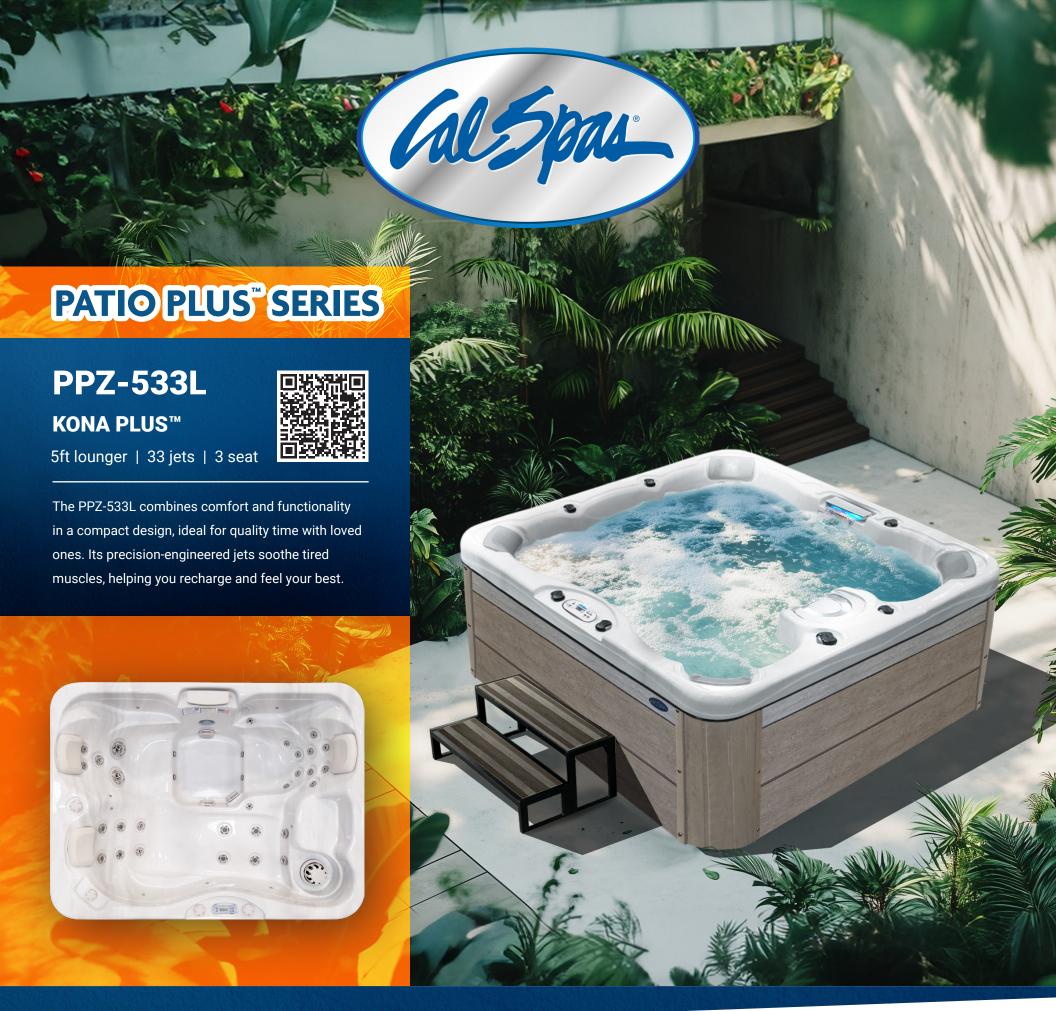

## **STANDARD FEATURES**

- Dimensions: 64" x 84" x 34"
- High Gloss White Acrylic
- 1 x 6.0 BHP Eliminator High Performance Pump
- 1 x 4.0 BHP Eliminator High Performance Pump
- 33 Stainless Steel Jets
- · LED Cascade Waterfall

- Y-Pillows (3)
- NEW Orion Air Venturi Valves
- 50 Sq. Ft. Telewier Filter System
- LED Spa Lighting
- Thermo-Shield™ Side Panel and Thermo-Layer Floor
- TP500 Control Panel

- WhisperHot™ 5.5kW Titanium Heater
- Operating Voltage 240v
- Pressure Treated Cabinet Frame
- Cal Edge Horizontal Cabinet Panels (Smoke, Mist, Taupe)
- 4" to 2.5" Spa Cover (Dark Brown, Grey)

## **OPTIONAL FEATURES**

- Deluxe Shell Color Upgrade
- Hydro Clear Ozonator

• 24/7 Circ Pump

- Pure Cure UV Purification System
- Cal Salt Filtration
- 2.0 Freedom Sound Stereo
- Cal Connect RF Module